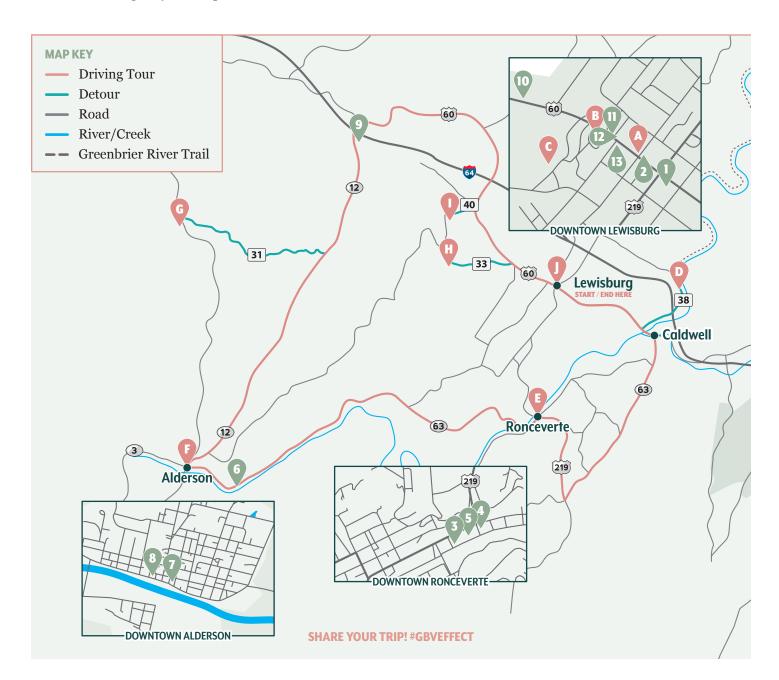

## **DISTANCE (LOOP)**

48 miles - starts and finishes in Lewisburg. A portion of this route may not have cell service. When downloading the route from Google Maps, turn on "avoid highways" to improve results.

## **Map Your Trip Following the Greenbrier River Driving Loop**

| POINT      | S OF INTEREST                                                                                                                                                             |            |                                                                                                                                                                                                                        |
|------------|---------------------------------------------------------------------------------------------------------------------------------------------------------------------------|------------|------------------------------------------------------------------------------------------------------------------------------------------------------------------------------------------------------------------------|
| Stops      | are listed in order of the driving tour. See letters on $m$                                                                                                               | ap. Befor  | re heading out, check the hours and reservation                                                                                                                                                                        |
| requi      | rements for each business.                                                                                                                                                |            |                                                                                                                                                                                                                        |
| □ A        | <b>Greenbrier Valley Visitors Center</b> <i>Starting point</i> For insider information, make the visitors center your first stop. greenbrierwv.com                        | □ <b>F</b> | Downtown Alderson  The Greenbrier River literally splits the town. Take a stroll across the pedestrian bridge—a perfect photo op for two—and peruse the shops on the south side of town.                               |
| ■ B        | North House Museum                                                                                                                                                        |            | two—and per use the shops on the south side of town.                                                                                                                                                                   |
| □ <b>c</b> | Take a docent-led tour of this historic home-turned-<br>museum, offering insight into the region's past.<br>greenbrierhistorical.org  Confederate Cemetery                | □ G        | Blue Sulphur Springs Pavilion 4.9-mile DETOUR Visit the only surviving structure from the 19th-century Blue Sulphur Springs Resort, one of several popular mineral spas of the time. greenbrierhistorical.org          |
|            | Visit the final resting place for 95 unknown soldiers who                                                                                                                 | П          | Hawk Knob Hard Cider & Mead 2.3-mile DETOUR                                                                                                                                                                            |
| _ D        | died in the 1862 Battle of Lewisburg.  Greenbrier River Trail 1.4-mile DETOUR  Access the southern end of this 78-mile rail trail to                                      |            | Set in the Greenbrier Valley countryside, relax pondside<br>at the Hawk Knob tasting room for a sampling of<br>traditional hard cider. hawkknob.com                                                                    |
|            | glimpse the wild beauty of the Greenbrier River.                                                                                                                          | I          | Herns Mill Covered Bridge 1-mile DETOUR                                                                                                                                                                                |
|            | greenbrierrivertrail.com                                                                                                                                                  |            | Drive across one of only two covered bridges in the county                                                                                                                                                             |
| E          | Downtown Ronceverte  Take a slight detour to Edgar Avenue for downtown shops, cafes and Ronceverte's 1915 Craftsman-style train depot, which served travelers until 1971. | J          | Downtown Lewisburg Ending point Ready for dinner? As the winner of USAToday's 10Best Readers' Choice 2024 for Small Town Food Scene, take your pick from a delicious mix of local dining options. visitlewisburgwv.com |
| DINING     | G ALONG THE WAY                                                                                                                                                           |            |                                                                                                                                                                                                                        |
| Stops      | are listed in order of the driving tour. See numbers on                                                                                                                   | тар.       |                                                                                                                                                                                                                        |
| _ 1        | <b>The Wild Bean</b> Lewisburg, thewildbrew.com                                                                                                                           | □ 8        | Riverview Café<br>Alderson, 304-445-2550                                                                                                                                                                               |
| _ 2        | Corn & Flour<br>Lewisburg, 681-318-3603                                                                                                                                   | <b>9</b>   | The Meeting Place<br>Alta, 304-645-9015                                                                                                                                                                                |
| <b>3</b>   | The RNCVRT<br>Ronceverte, 304-802-4194                                                                                                                                    | <b>10</b>  | <b>Jim's Drive-In</b><br>Lewisburg, 304-645-2590                                                                                                                                                                       |
| <b>4</b>   | <b>Lionakis Diner</b><br>Ronceverte, 304-992-6457                                                                                                                         | _ 11       | <b>The Humble Tomato</b> Lewisburg, thehumbletomato.net                                                                                                                                                                |
| <b>5</b>   | <b>The Sportsman Tavern</b> Ronceverte, 681-318-1098                                                                                                                      | 12         | Del Sol Cantina & Grille<br>Lewisburg, delsolcantina.com                                                                                                                                                               |
| 6          | Stuart's Smokehouse & Seafood Alderson, 304-445-3294                                                                                                                      | <b>13</b>  | Food & Friends Lewisburg, 304-645-4548                                                                                                                                                                                 |

7 Fruits of Labor Café, Bakery & Coffee Alderson, fruitsoflaborinc.com