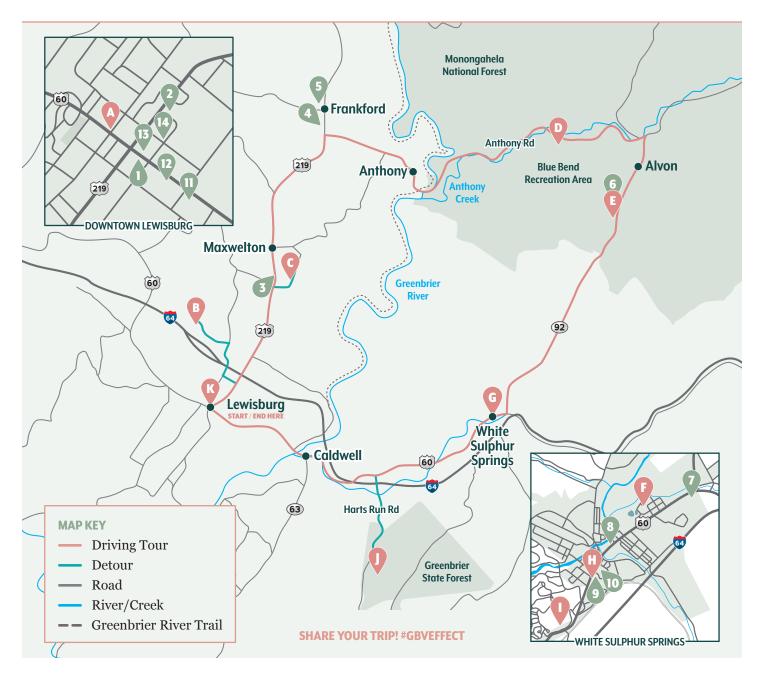

## **DISTANCE (LOOP)**

42 miles - starts and finishes in Lewisburg. A portion of this route has no cell service. After downloading the route from Google Maps, turn on "avoid highways" to improve results.

## **Map Your Trip Through Hill Country**

7 April's Pizzeria

White Sulphur Springs, 304-536-1011

| POINT    | S OF INTEREST                                                                                                                              |           |                                                                                                                                                                       |
|----------|--------------------------------------------------------------------------------------------------------------------------------------------|-----------|-----------------------------------------------------------------------------------------------------------------------------------------------------------------------|
| Stops    | are listed in order of the driving tour. See letters on $m$                                                                                | ap. Befor | re heading out, check the hours and reservation                                                                                                                       |
| requii   | rements for each business.                                                                                                                 |           |                                                                                                                                                                       |
| _ A      | Greenbrier Valley Visitors Center Starting point Have questions about the area? Make the visitors center your first stop. greenbrierwv.com | □ G       | <b>Downtown White Sulphur Springs</b> Your tour passes through the center of downtown, where shops and restaurants line Main Street.                                  |
| В        | Lost World Caverns 2-mile DETOUR  Head below ground! The self-guided tour is about 45 minutes. lostworldcaverns.com                        | ПН        | Barnwood Living Fans of Mark Bowe, host and star of the hit show Barnwood Builders, will enjoy his local showroom of hand-crafted products. barnwoodliving.com        |
| C        | Smooth Ambler Spirits 1-mile DETOUR  Take the grain to gloss town to learn how this award                                                  | П т       | The Creenhuien                                                                                                                                                        |
|          | Take the grain-to-glass tour to learn how this award-<br>winning whiskey is made. smoothambler.com                                         | I         | The Greenbrier  Open to day-trippers, take a stroll around the grounds.                                                                                               |
| _ D      | Blue Bend Recreation Area  Time to stretch your legs. This area is named after a wide, deep "bend" in Anthony Creek—hiking, picnicking and |           | Formal gardens, luxurious ballrooms and lavish salons impart a sense of the resort's rich and opulent history. greenbrier.com                                         |
|          | swimming.                                                                                                                                  | J         | Greenbrier State Forest 1.4-mile DETOUR  The forest is a vibrant playground for hikers, bikers,                                                                       |
| E        | Pomona Salt Cave and Spa Put your feet up in the manmade cave lined with restorative                                                       |           | archers or those wanting to get in a few rounds of disc golf.                                                                                                         |
|          | Himalayan salt. thesaltcaveandspa.com                                                                                                      | K         | <b>Downtown Lewisburg</b> Ending point                                                                                                                                |
| F        | White Sulphur Springs National Fish Hatchery Take the tour to learn the origin of millions of the country's rainbow trout! 304-536-1361    |           | Winner of <b>USAToday's 10Best Readers' Choice 2024 for Small Town Food Scene</b> , take your pick from a delicious selection of dining options. visitlewisburgwv.com |
|          | G ALONG THE WAY are listed in order of the driving tour. See numbers on                                                                    | тар.      |                                                                                                                                                                       |
| _ 1      | The Wild Bean<br>Lewisburg, thewildbrew.com                                                                                                | <b>8</b>  | <b>Gustard's Bistro</b> White Sulphur Springs, gustardsbistro.com                                                                                                     |
| 2        | Amy's Market<br>Lewisburg, 681-318-3430                                                                                                    | <b>9</b>  | The Lunch Box White Sulphur Springs, thelunchboxwss.com                                                                                                               |
| <b>3</b> | <b>Taste of Heaven Bakery &amp; Cheese Shop</b> Maxwelton, 304-497-3425                                                                    | <b>10</b> | The Schoolhouse Hotel, dining & rooftop bar<br>White Sulphur Springs, theschoolhousehotelwv.com                                                                       |
| <b>4</b> | Bones & Cones Frankford, seasonal                                                                                                          | 11        | Historic General Lewis Inn, dining & lounge<br>Lewisburg, generallewisinn.com                                                                                         |
| <b>5</b> | Good Roads Bakehouse<br>Frankford, 304-497-3080 (Fri/Sat only)                                                                             | <b>12</b> | The Livery Tavern Lewisburg, liverytavernlewisburg.com                                                                                                                |
| 6        | Pomona Salt Cave Café                                                                                                                      | 13        | Stardust Café                                                                                                                                                         |
| _        | White Sulphur Springs the salt caveand spa com                                                                                             | _ 0       | Lewishurg stardustcafewy.com                                                                                                                                          |